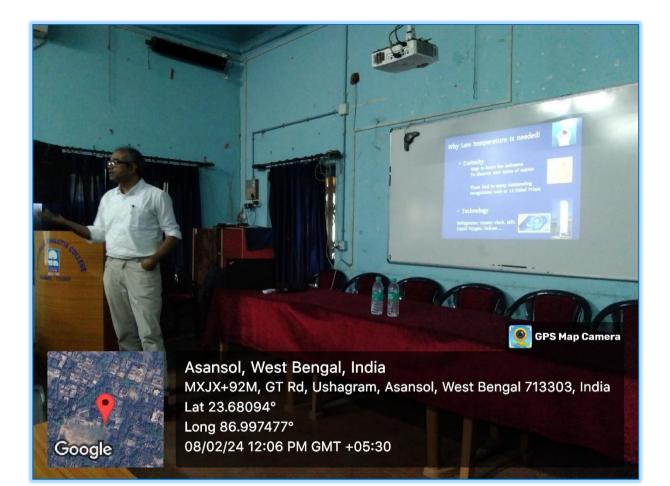

Dr. Sarkar then thanked the principal and gave a wonderful and captivating deliberation on his topic. Dr. Sarkar interacted with the students in Bengali/Hindi on the applications of low-temperature and magnetism and discussed the future prospects of students to study in Germany and European countries. Students were enthralled to interact with him. Being a celebrated author of scientific writing in Bengali, his presentation was as interesting and rejoicing as his books are. He lucidly explained the significance of achieving low temperatures for experimental physics, and the important results that can be obtained under temperature setups. In this context, he lucidly explained the results on magnetism and their industrial applications. Thereafter, the topic of discussion was changed to his life lessons and his life journey from a small village in West Bengal to the post of a scientist in a leading international technical institute in Germany. Students were highly inspired by his story and the PG students got motivated in pursuing a research career like him and asked in the process of application etc. Dr. Sarkar satisfied them all. Over 62 participants comprising of faculties and UG/PG students from the Physics/Chemistry department attended the seminar.

#### Here are a few photos of the seminar:

Google

08/02/24 12:06 PM GMT +05:30