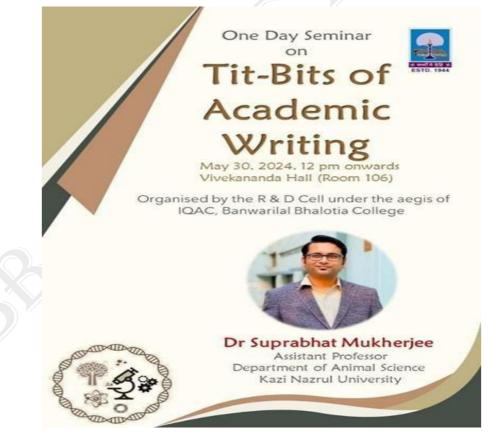

ng and Simple Starting and Simple Starting and Subject and all the Subject and all the Subject and the Subject and Starting Internet Starting Starting and Starting student student Student ( Student student Pristi Ment Pristi Ment Pristi Ment Pristi Kumari Pristi Kumari Kuran Karmatai Student (VI) Student (VI) Student (VI) Student (VI) hue Bannyee hur Bankhu-chin totahra-ran Karmakar

## **ONE DAY NATIONAL SEMINAR**

## <u>ON</u>

Research Methodologies in Pure and Applied Sciences-"Tit-Bits of Academic Writing"

Held on: 30th May 2024

Research and Development Cell, and Internal Quality Assurance Cell, Banwarilal Bhalotia College, Asansol-713303, organized a National Seminar on Research Methodologies in Pure and Applied Sciences "Tit-Bits of Academic Writing" on 30th May, 2024 from 12PM.



A summary of the events in chronological order as they happened on the day of the seminar:

- The technical session in the Seminar followed by an interactive session. The seminar opened with the inaugural session with a welcome note from the anchor Dr. Sanjeev Pandey who welcomed our Principal Sir, the resource person and faculty members and felicitate with uttorio. Thereafter, Principal Sir gave a wonderful inaugural speech to set the right tone of the seminar.
- Next, we had a very lively interactive session between the audience and the speaker Dr. Mukherjee. Over 72 participants attended the seminar including over 56 students from various disciplines who attended and interacted with Dr. Mukherjee to clear their doubts and misconceptions of writing scientific research article.
- At fir