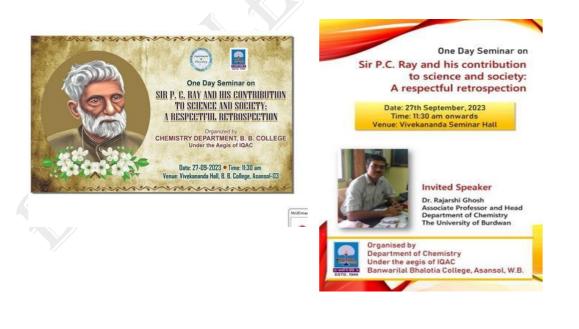

s experiences and what can be the probable reason for rejection. He also discussed the writing of a project proposal for applying for different grant.
- After that the floor was open for discussion. Students showed interest for pursuing higher studies and M.Sc. students get motivated for pursuing Ph.D.



## **ONE DAY NATIONAL SEMINAR**

#### <u>on</u>

## <u>"SIR P C RAY AND HIS</u> <u>CONTRIBUTION TO SCIENCE</u> <u>AND SOCIETY: A RESPECTFUL</u> <u>RETROSCPECTION</u>"

The Department of Chemistry at Banwarilal Bhalotia College, Asansol under the aegis of Internal Quality Assurance Cell, organized a one-day seminar on "SIR P C RAY AND HIS CONTRIBUTION TO SCIENCE AND SOCIETY: A RESPECTFUL RETROSCPECTION " on September 27, 2023, in Vivekananda seminar hall. The program started at 11:30 am.







Dr. Rajarshi Ghosh delivering his talk



Inaugural Song Presented by the Chemistry Departmental Teachers and Students



Dr. Parimal Ghosh delivering his welcome address



Dr. Ghosh's talk focused on the life and activities of '*The Father of Indian Chemistry*'. He beautifully narrated various incidents in the life of the accomplished scientist which highlighted both his academic and humanitarian accomplishments. He discussed about Sir P. C. Ray's research work on organic and inorganic nitrites as well as the serendipitous discovery of the stable compound mercurous nitrite in 1896, which laid the groundwork for years of discoveries and published research on the synthesis, structure, and decomposition of nitrites of different metals.

Dr. Ghosh also enlightened us by sharing an anec