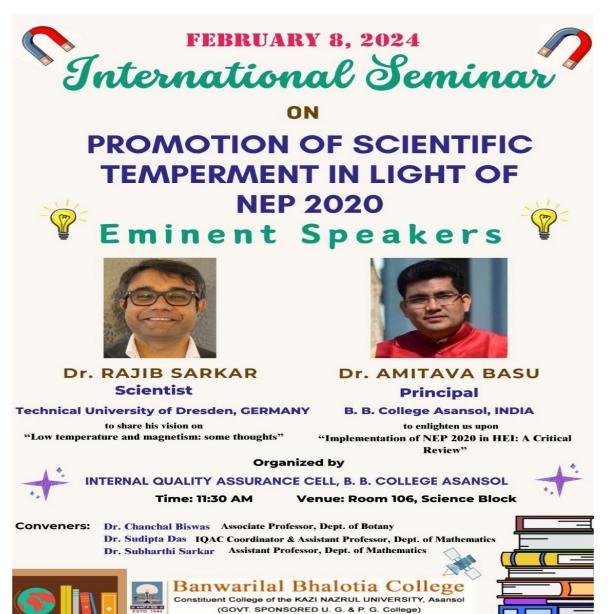

## **One Day International Seminar**

#### <u>on</u>

## <u>'Promotion Scientific Temperment in light of</u> <u>NEP 2020'</u>

#### **Brief Report on the Chronology of Events:**

At first, Dr. Amitava Basu, Principal B. B. College Asansol enlightened upon the practical aspects of the implementation of NEP 2020 in WB sponsored Colleges and other HEIs. He candidly explained how exactly we are going to implement the new courses and how they are going to be much more relevant from the needs of the present time. A critical review as made on the course structure of science streams and their implementation. With a brief introduction, he then invited Dr. Rajib Sarkar, scientist TU Dresden Germany to speak on the theme of the seminar.

Dr. Sarkar then thanked the principal and gave a wonderful and captivating deliberation on his topic. Dr. Sarkar interacted with the students in Bengali/Hindi on the applications of low-temperature and magnetism and discussed the future prospects of students to study in Germany and European countries. Students were enthralled to interact with him. Being a celebrated author of scientific writing in Bengali, his presentation was as interesting and rejoicing as his books are. He lucidly explained the significance of achieving low temperatures for experimental physics, and the important results that can be obtained under temperature setups. In this context, he lucidly explained the results on magnetism and their industrial applications. Thereafter, the topic of discussion was changed to his life lessons and his life journey from a small village in West Bengal to the post of a scientist in a leading international technical institute in Germany. Students were highly inspired by his story and the PG students got motivated in pursuing a research career like him and asked in the process of application etc. Dr. Sarkar satisfied them all. Over 62 participants comprising of faculties and UG/PG students from the Physics/Chemistry department attended the seminar.