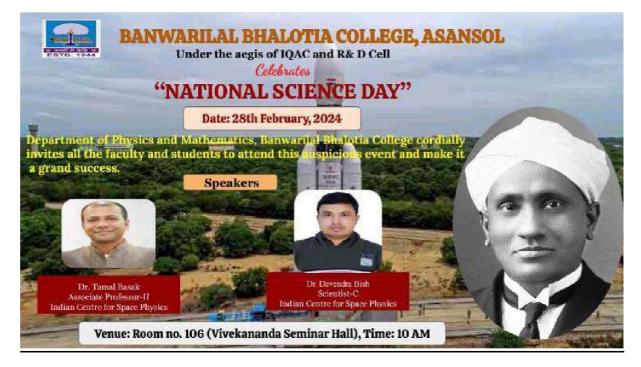

t agency to land on the south pole of the moon in its first attempt & overall the fourth space agency to successfully land on the Moon, after USSR, NASA and the CNSA.

#### Chandrayaan-3: India hikes on the moon

Chandrayaan-3, India's third lunar exploration mission, was a resounding success. It was launched on July 14, 2023. The mission's primary goal was to demonstrate a safe and soft landing on the lunar surface and to conduct in-situ scientific experiments. On August 23, 2023, Vikram successfully touched down near the Moon's south pole, making India the fourth country to achieve this feat. We discuss the mission's success which marked a significant milestone for India's space program and solidified its position as a global leader in lunar exploration.

#### **Flyer of the Seminar:**



A miniature model of Chandrayaan 3 was built by the students under the supervision of Dr. Ambalika Biswas, Assistant professor Department of Physics and immense support from our honorable Principal Sir, Dr. Amitava Basu. The model was inaugurated by Dr. Basu, the speakers of the day and faculties of both the departments. It is preserved at the central library.

Followed by an inaugural program by the departmental students there were few student talks by the post graduate students of Physics. Post lunch the speakers delivered their talks and the program came to an end by a vote of thanks by Dr. Kajal Krishna Dey and Dr. Tapas Kumar Maji, HODs of the department of Physics and Mathematics.