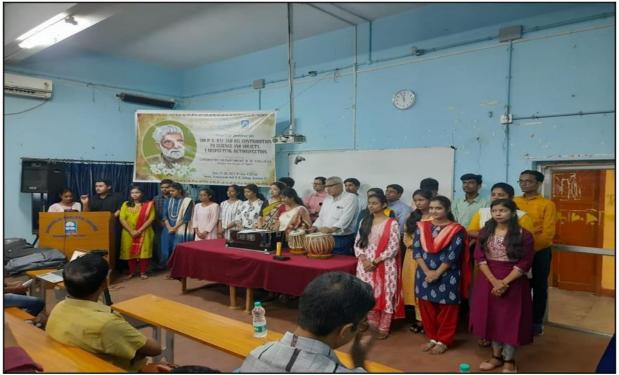

## **One Day International Seminar**

## <u>'Promotion Scientific Temperment in light of</u> <u>NEP 2020'</u>

#### **Brief Report on the Chronology of Events:**

At first, Dr. Amitava Basu, Principal B. B. College Asansol enlightened upon the practical aspects of the implementation of NEP 2020 in WB sponsored Colleges and other HEIs. He candidly explained how exactly we are going to implement the new courses and how they are going to be much more relevant from the needs of the present time. A critical review as made on the course structure of science streams and their implementation. With a brief introduction, he then invited Dr. Rajib Sarkar, scientist TU Dresden Germany to speak on the theme of the seminar.

Dr. Sarkar then thanked the principal and gave a wonderful and captivating deliberation on his topic. Dr. Sarkar interacted with the students in Bengali/Hindi on the applications of low-temperature and magnetism and discussed the future prospects of students to study in Germany and European countries. Students were enthralled to interact with him. Being a celebrated author of scientific writing in Bengali, his presentation was as interesting and rejoicing as his books are. He lucidly explained the significance of achieving low temperatures for experimental physics, and the important results that can be obtained under temperature setups. In this context, he lucidly explained the results on magnetism and their industrial applications. Thereafter, the topic of discussion was changed to his life lessons and his life journey from a small village in West Bengal to the post of a scientist in a leading international technical institute in Germany. Students were highly inspired by his story and the PG students got motivated in pursuing a research career like him and asked in the process of application etc. Dr. Sarkar satisfied them all. Over 62 participants comprising of faculties and UG/PG students from the Physics/Chemistry department attended the seminar.